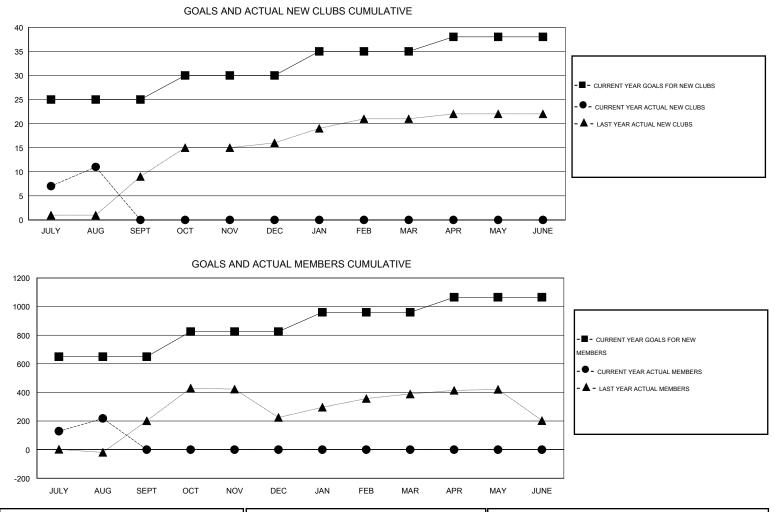

## GMT: NAZMUL HAQUE

| LOCATION NEPAL |
|----------------|
|----------------|

| -             |                  | Clubs               |                            |                             | Members               |                    |                                  |                              |                             |
|---------------|------------------|---------------------|----------------------------|-----------------------------|-----------------------|--------------------|----------------------------------|------------------------------|-----------------------------|
|               | RESU             | LTS FOR 2014-2015   |                            |                             | RESULTS FOR 2014-2015 |                    |                                  |                              |                             |
| QUARTER       | NEW CLUB<br>GOAL | ACTUAL NEW<br>CLUBS | ACTUAL<br>DROPPED<br>CLUBS | ACTUAL NET<br>GAIN/<br>LOSS | QUARTER               | NEW MEMBER<br>GOAL | ACTUAL TOTAL<br>MEMBERS<br>ADDED | ACTUAL<br>DROPPED<br>MEMBERS | ACTUAL NET<br>GAIN/<br>LOSS |
| JULY/AUG/SEPT | 25               | 11                  | 1                          | 10                          | JULY/AUG/SEPT         | 650                | 321                              | 103                          | 218                         |
| OCT/NOV/DEC   | 5                | 0                   | 0                          | 0                           | OCT/NOV/DEC           | 175                | 0                                | 0                            | 0                           |
| JAN/FEB/MAR   | 5                | 0                   | 0                          | 0                           | JAN/FEB/MAR           | 135                | 0                                | 0                            | 0                           |
| APR/MAY/JUNE  | 3                | 0                   | 0                          | 0                           | APR/MAY/JUNE          | 105                | 0                                | 0                            | 0                           |